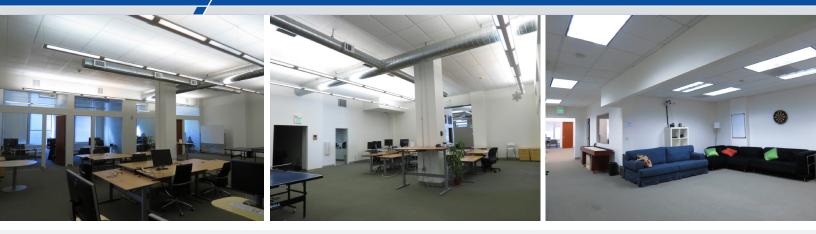

#### SUITE 601 - 6TH FLOOR PENTHOUSE

Square Ft: 1,021 Rate: \$58 PSF/YR/Fully Serviced Term: 3- 5 Years

- Open space floor plan
- Small kitchenette
- 1 private office

- 1 private office with patio access
- Reception/waiting area in front of unit
- Open floor plan in back of unit
- Small kitchen area

FOR MORE INFORMATION, PLEASE CONTACT:

HANS HANSSON hans@starboardnet.com 415.765.6897 LIC #00872902 FRANK VELLA frank@starboardnet.com 415.439.5946 LIC #01104977