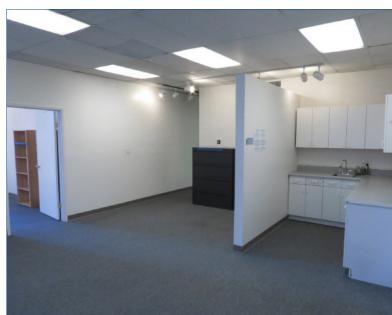

#### <u>SUITE 400</u>

Square Footage: 3,805 Rate: \$62 SF/YR/Fully Serviced Term: 3-7 Years

- Available after December 1st.
- Recently fully renovated
- Large open space with boardroom & two conference rooms
- Soaring ceiling height and great natural light
- All-hands kitchen area
- Reception that may be used as an additional conference room
- Suite 400 can be combined with Suite 401 as one unit

#### <u>SUITE 401</u>

Square Footage: 4,163 Rate: \$62 SF/YR/Fully Serviced Term: 3-7 Years

- · Recently fully renovated
- Large open space with boardroom & two conference rooms
- Soaring ceiling height and great natural light
- All-hands kitchen area
- Reception that may be used as an additional conference room
- Suite 400 can be combined with Suite 401 as one unit