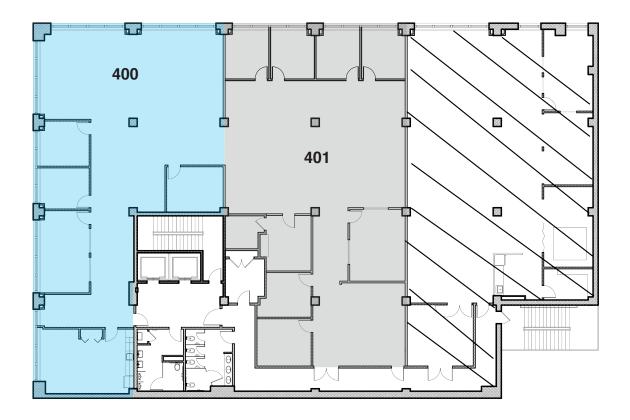

### **98 BATTERY ST. – SUITE 400, 401 & PENTHOUSE 601** Creative Office Space in North Financial District

Great building located steps from Bart and Muni. Excellent parking nearby with a variety of garages. Walking distance to Union square, SOMA, Ferry Building.

#### SUITE 400 /LEASED

Square Ft.: 3,805 Rate: \$62 PSF/YR/Fully Serviced Term: 3-7 Years

#### SUITE 401/LEASED

Square Ft: 4,163 Rate: \$62 PSF/YR/Fully Serviced Term: 3-7 Years

- Fully renovated
- Two conference rooms with large open space and boardroom
- Excellent natural light
- Kitchen area
- Reception area