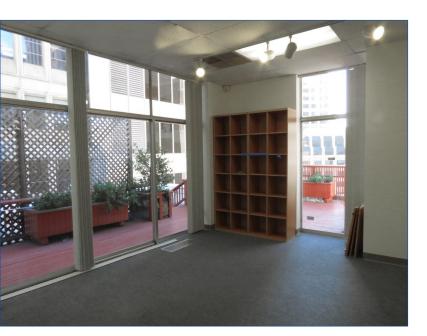

### **98 BATTERY ST. – PENTHOUSE LEVEL** Creative Office Space in North Financial District

| Penthouse - Suite 601     |
|---------------------------|
| 1,021                     |
| \$58/SF/YR/Fully Serviced |
| 3- 5 Years                |
|                           |

- 1 private office with patio access
- Reception/waiting area in front of unit
- Open floor plan in back of unit
- Small kitchen area

FOR MORE INFORMATION, PLEASE CONTACT:

HANS HANSSON hans@starboardnet.com 415.765.6897 LIC #00872902 FRANK VELLA frank@starboardnet.com 415.439.5946 LIC #01104977