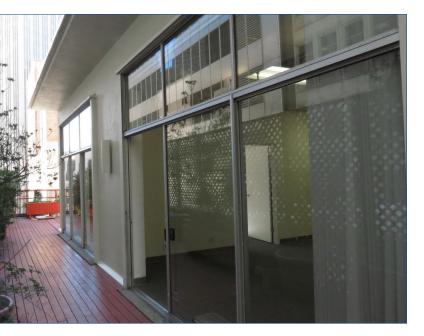

### **98 BATTERY ST. – PENTHOUSE LEVEL** Creative Office Space in North Financial District

| Penthouse - Suite 601     |
|---------------------------|
| 1,021                     |
| \$58/SF/YR/Fully Serviced |
| 3- 5 Years                |
|                           |

- 1 private office with patio access
- Reception/waiting area in front of unit
- Open floor plan in back of unit
- Small kitchen area

FOR MORE INFORMATION, PLEASE CONTACT:

HANS HANSSON hans@starboardnet.com 415.765.6897 LIC #00872902 FRANK VELLA frank@starboardnet.com 415.439.5946 LIC #01104977