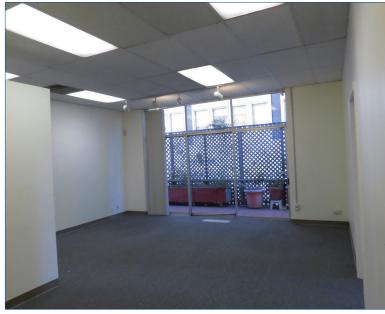

### **98 BATTERY ST. – PENTHOUSE LEVEL** Creative Office Space in North Financial District

| Penthouse - Suite 601     |
|---------------------------|
| 1,021                     |
| \$58/SF/YR/Fully Serviced |
| 3- 5 Years                |
|                           |

- 1 private office with patio access
- Reception/waiting area in front of unit
- Open floor plan in back of unit
- Small kitchen area

FOR MORE INFORMATION, PLEASE CONTACT:

HANS HANSSON hans@starboardnet.com 415.765.6897 LIC #00872902 FRANK VELLA frank@starboardnet.com 415.439.5946 LIC #01104977