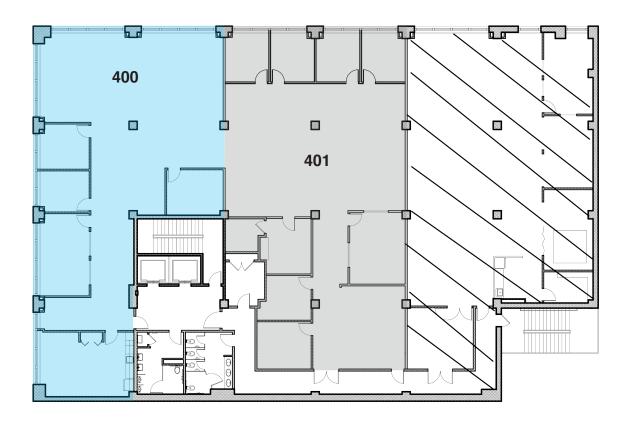

#### SUITE 400 /LEASED

Square Ft.: 3,805 Rate: \$62 PSF/YR/Fully Serviced Term: 3-7 Years

#### SUITE 401/LEASED

Square Ft: 4,163 Rate: \$62 PSF/YR/Fully Serviced Term: 3-7 Years

- Fully renovated
- Two conference rooms with large open space and boardroom
- Excellent natural light
- Kitchen area
- Reception area

#### <u>SUITE 400</u>

Square Footage: 3,805 Rate: \$62 SF/YR/Fully Serviced Term: 3-7 Years

- Available after December 1st.
- Recently fully renovated
- Large open space with boardroom & two conference rooms
- Soaring ceiling height and great natural light
- All-hands kitchen area
- Reception that may be used as an additional conference room
- Suite 400 can be combined with Suite 401 as one unit

#### <u>SUITE 401</u>

Square Footage: 4,163 Rate: \$62 SF/YR/Fully Serviced Term: 3-7 Years

- · Recently fully renovated
- Large open space with boardroom & two conference rooms
- Soaring ceiling height and great natural light
- All-hands kitchen area
- Reception that may be used as an additional conference room
- Suite 400 can be combined with Suite 401 as one unit