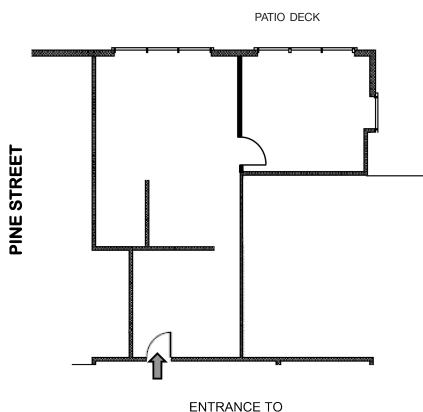

### **98 BATTERY ST. – PENTHOUSE LEVEL** Creative Office Space in North Financial District

| Penthouse - Suite 601     |
|---------------------------|
| 1,021                     |
| \$58/SF/YR/Fully Serviced |
| 3- 5 Years                |
|                           |

- 1 private office with patio access
- Reception/waiting area in front of unit
- Open floor plan in back of unit
- Small kitchen area

FOR MORE INFORMATION, PLEASE CONTACT:

HANS HANSSON hans@starboardnet.com 415.765.6897 LIC #00872902 FRANK VELLA frank@starboardnet.com 415.439.5946 LIC #01104977