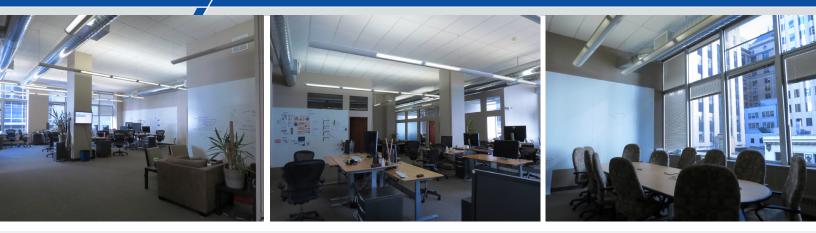

#### SUITE 401/LEASED

Square Ft: 4,163 Rate: \$62 PSF/YR/Fully Serviced Term: 3-7 Years

- Fully renovated
- Two conference rooms with large open space and boardroom
- Excellent natural light
- Kitchen area
- Reception area

#### <u>SUITE 401</u>

Square Footage: 4,163 Rate: \$62 SF/YR/Fully Serviced Term: 3-7 Years

- · Recently fully renovated
- Large open space with boardroom & two conference rooms
- Soaring ceiling height and great natural light
- All-hands kitchen area
- Reception that may be used as an additional conference room
- Suite 400 can be combined with Suite 401 as one unit