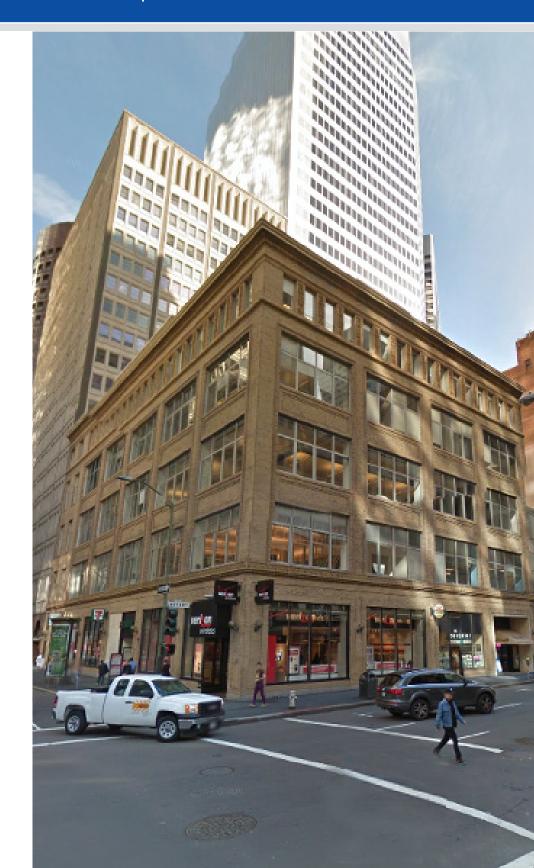

### **98 BATTERY ST. – SUITE 400, 401 & PENTHOUSE 601** Creative Office Space in North Financial District

Great building located steps from Bart and Muni. Excellent parking nearby with a variety of garages. Walking distance to Union square, SOMA, Ferry Building.

### **98 BATTERY ST – SUITE 400** Creative Office Space in North Financial District

#### **98 BATTERY ST — SUITE 401** Creative Office Space in North Financial District