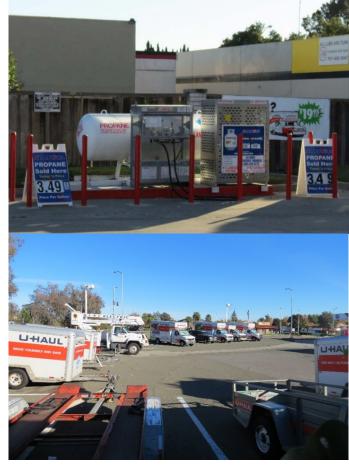

## **Investment Highlights**

This is an owner/operator real estate investment opportunity with development potential. *Although* the current tenant's business is branded as a 76 station, the property is not bound by any major oil company contract.

### Property highlights include:

- Located along Major Thoroughfare
- Full-Service Gas Station
- Convenience Store
- Mechanic Repair Shop with Three Service Bays
- Four Double-Sided Gas Dispensing Pumps
- Propane Tank Dispensary
- Large Lot 32,310 Square Feet (SF)
- Opportunity for Moving and Hauling Rentals
- Traffic Count 62,000 CPD

## **Investment Overview**

Price: Not Disclosed

Building Size: 3,219 SF

Lot Size: 32,310 SF (.75 Acre)

Street Frontage 377.92 F

APN #: 0034-110-340

Zoning CC (Community Commercial)

Cross Streets Air Base Pkwy & Alaska Ave