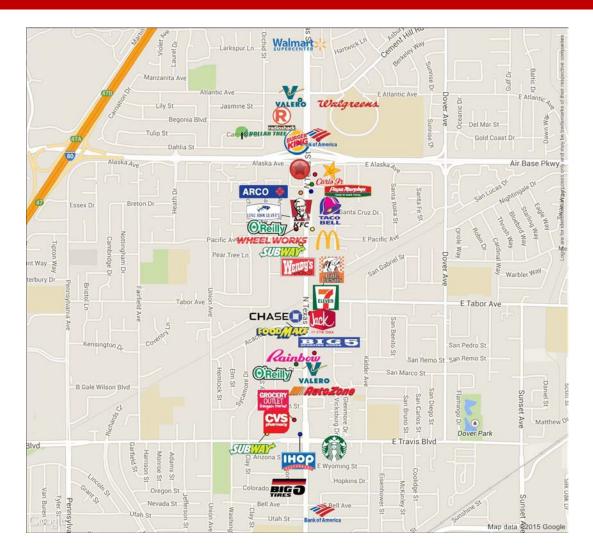

# **Neighbors**

| 7 Eleven        | Dollar Tree      | Radio Shack |
|-----------------|------------------|-------------|
| Arco            | Food Max         | Rainbow     |
| Auto Zone       | Grocery Outlet   | Starbucks   |
| Bank of America | I Нор            | Subway      |
| Big 5           | Jack in the Box  | Taco Bell   |
| Big O Tires     | KFC              | Valero      |
| Burger King     | Little Caesar    | Walgreens   |
| Carl's Junior   | Long John Silver | Walmart     |
| Chase Bank      | O'Reilly         | Wendy's     |
| CVS             | Papa Murphy's    | Wheel Works |

2395 N Texas Street, Fairfield, CA