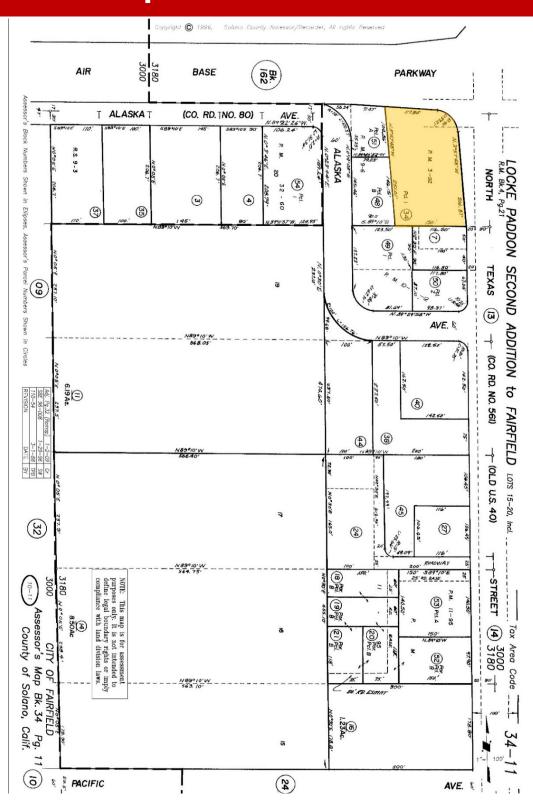

# **Assessor's Map**

## **Investment Overview**

Price: Not Disclosed

Building Size: 3,219 SF

Lot Size: 32,310 SF (.75 Acre)

Street Frontage 377.92 F

APN #: 0034-110-340

Zoning CC (Community Commercial)

Cross Streets Air Base Pkwy & Alaska Ave