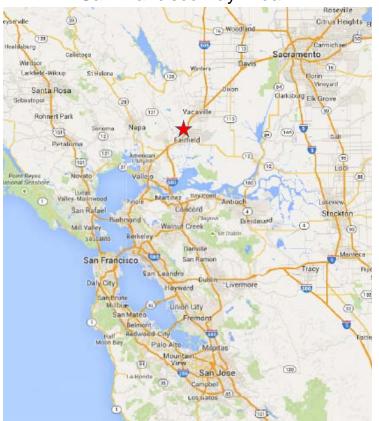

## Location

### San Francisco Bay Area

The City of Fairfield has a total area of 37.6 square miles, of which, 37.4 square miles of it is land and 0.2 square miles of it is water. The total area is 0.65% water. The city is located within the California Coastal Ranges of the San Francisco Bay Area. The city is centered directly north of the Suisun Bay and northeast of the San Pablo Bay. Much of the Suisun Bay contains the Suisun Marsh, the largest saltwater marsh on the west coast of the United States. The Sacramento Valley lies east of Fairfield.

Interstate 80 passes through Fairfield, connecting San Francisco to the southwest and Sacramento to the northeast. Interstate 680 begins its journey south through the eastern cities of the Bay Area to San Jose. State Route 12 connects Fairfield with Napa to the west, and Rio Vista to the east.

2395 N Texas Street, Fairfield, CA