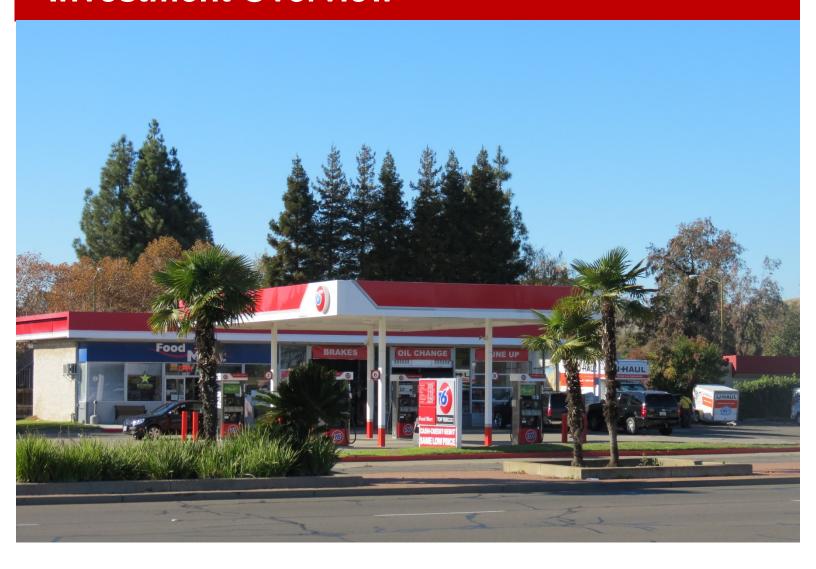

## **Investment Highlights**

This is an owner/operator real estate investment opportunity with development potential. *Although* the current tenant's business is branded as a 76 station, the property is not bound by any major oil company contract.

### Property highlights include:

- Located along Major Thoroughfare
- Full-Service Gas Station
- Convenience Store
- Mechanic Repair Shop with Three Service Bays
- Four Double-Sided Gas Dispensing Pumps
- Propane Tank Dispensary
- Large Lot 32,310 Square Feet (SF)
- Opportunity for Moving and Hauling Rentals
- Traffic Count 62,000 CPD

## **Investment Overview**

Price: Not Disclosed

Building Size: 3,219 SF

Lot Size: 32,310 SF (.75 Acre)

Street Frontage 377.92 F

APN #: 0034-110-340

Zoning CC (Community Commercial)

Cross Streets Air Base Pkwy & Alaska Ave