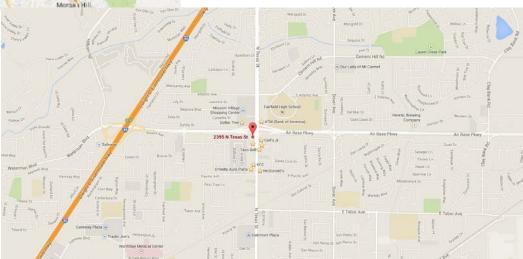

2395 N Texas Street, Fairfield, CA

# **Assessor's Map**

# **Neighbors**

| 7 Eleven        | Dollar Tree      | Radio Shack |
|-----------------|------------------|-------------|
| Arco            | Food Max         | Rainbow     |
| Auto Zone       | Grocery Outlet   | Starbucks   |
| Bank of America | I Нор            | Subway      |
| Big 5           | Jack in the Box  | Taco Bell   |
| Big O Tires     | KFC              | Valero      |
| Burger King     | Little Caesar    | Walgreens   |
| Carl's Junior   | Long John Silver | Walmart     |
| Chase Bank      | O'Reilly         | Wendy's     |
| CVS             | Papa Murphy's    | Wheel Works |