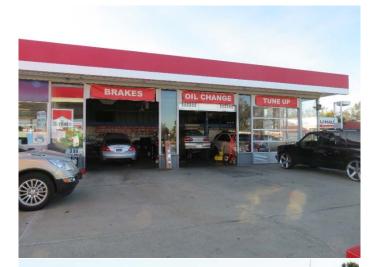

### Property highlights include:

- Located along Major Thoroughfare
- Full-Service Gas Station
- Convenience Store
- Mechanic Repair Shop with Three Service Bays
- Four Double-Sided Gas Dispensing Pumps
- Propane Tank Dispensary
- Large Lot 32,310 Square Feet (SF)
- Opportunity for Moving and Hauling Rentals
- Traffic Count 62,000 CPD