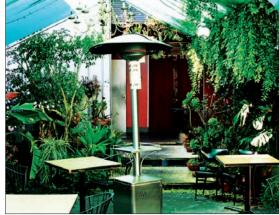

### SOMA RESTAURANT AND CATERING COMPANY, UNIQUE GARDEN PATIO

**PREMISES**: Great location in growing SoMa redevelopment area/ entertainment corridor. Approximately 2,000 Sq. Ft. that includes a mezzanine office and garden patio. Great catering kitchen and loading dock. Business Opportunity is a restaurant and catering company that includes a client list of over 200.

#### **FEATURES:**

- Type 41 Wine and Beer License
- · Mezzanine, office and garden patio
- Great catering kitchen
- Loading dock